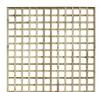

# **Trellis Panels**

## Flat Top (Capping inc)

| Height  | 6ft    | 5ft    | 4ft    | 3ft    | 2ft    | Height  |
|---------|--------|--------|--------|--------|--------|---------|
| 6" gaps | £18.00 | £16.00 | £14.00 | £12.00 | £10.50 | 6" gaps |
| Height  | 1ft    |        | •      |        | -      | Height  |
| 6" gaps | £8.50  |        |        |        |        | 6" gaps |