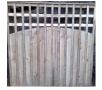

# **Trellis Paling**

## Flat top (capping included)

| Height    | 6ft*** | 5ft*** | 4ft*** | 3ft**  | 2ft** |
|-----------|--------|--------|--------|--------|-------|
| 4" boards | £40.00 | £35.00 | £31.00 | £28.00 | na    |

\* Denotes number of horizontal rails in each panel