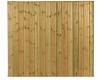

# **Heavy Duty Vertical Lap**

## **Flat Top**

| Height    | 6ft*** | 5ft*** | 4ft*** | 3ft**  | 2ft**  | Height    |
|-----------|--------|--------|--------|--------|--------|-----------|
| 4" boards | £38.00 | £34.00 | £30.00 | £26.00 | £22.00 | 4" boards |

<sup>\*</sup> Denotes number of horizontal rails in each panel. Add £2.50 for capping

All our